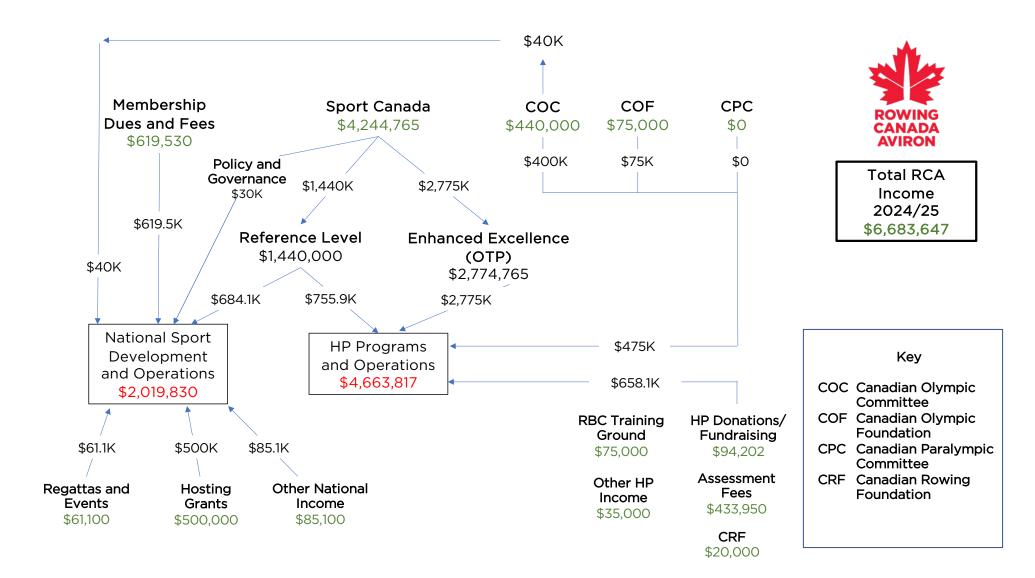

### Statement of Operations

2024-2025 Statement of Operations - As at September 30, 2024

| evenue                                                                                                                                                                                                                                                                                                                                                                                                                                                                                                                                    | Apr-Sep<br>(6 months)                                                                                                                                                                                    | 2025<br>Projection                                                                                                                                                                                           | 2025<br>Budget                                                                                                                                                                      |
|-------------------------------------------------------------------------------------------------------------------------------------------------------------------------------------------------------------------------------------------------------------------------------------------------------------------------------------------------------------------------------------------------------------------------------------------------------------------------------------------------------------------------------------------|----------------------------------------------------------------------------------------------------------------------------------------------------------------------------------------------------------|--------------------------------------------------------------------------------------------------------------------------------------------------------------------------------------------------------------|-------------------------------------------------------------------------------------------------------------------------------------------------------------------------------------|
| Sport Canada                                                                                                                                                                                                                                                                                                                                                                                                                                                                                                                              | 3,528,500                                                                                                                                                                                                | 4,744,765                                                                                                                                                                                                    | 4,744,70                                                                                                                                                                            |
| Canadian Olympic Committee                                                                                                                                                                                                                                                                                                                                                                                                                                                                                                                | 502,500                                                                                                                                                                                                  | 550,114                                                                                                                                                                                                      | 440,0                                                                                                                                                                               |
| Club Dues                                                                                                                                                                                                                                                                                                                                                                                                                                                                                                                                 | 58,880                                                                                                                                                                                                   | 58,880                                                                                                                                                                                                       | 58,8                                                                                                                                                                                |
| Special Associations                                                                                                                                                                                                                                                                                                                                                                                                                                                                                                                      | 6,900                                                                                                                                                                                                    | 6,900                                                                                                                                                                                                        | 6,9                                                                                                                                                                                 |
| Provincial Associations                                                                                                                                                                                                                                                                                                                                                                                                                                                                                                                   | 8,000                                                                                                                                                                                                    | 8,000                                                                                                                                                                                                        | 8,0                                                                                                                                                                                 |
| Come & Try Event                                                                                                                                                                                                                                                                                                                                                                                                                                                                                                                          | 7,026                                                                                                                                                                                                    | 8,000                                                                                                                                                                                                        | 10,0                                                                                                                                                                                |
| Base Rower Registration Fees                                                                                                                                                                                                                                                                                                                                                                                                                                                                                                              | 321,934                                                                                                                                                                                                  | 343,750                                                                                                                                                                                                      | 343,7                                                                                                                                                                               |
| Competition Seat Fees                                                                                                                                                                                                                                                                                                                                                                                                                                                                                                                     | 136,552                                                                                                                                                                                                  | 192,000                                                                                                                                                                                                      | 192,0                                                                                                                                                                               |
| Membership Fees                                                                                                                                                                                                                                                                                                                                                                                                                                                                                                                           | 539,292                                                                                                                                                                                                  | 617,530                                                                                                                                                                                                      | 619,5                                                                                                                                                                               |
| Other Sports Assoc & Foundation                                                                                                                                                                                                                                                                                                                                                                                                                                                                                                           | 25,395                                                                                                                                                                                                   | 176,100                                                                                                                                                                                                      | 173.6                                                                                                                                                                               |
| In Kind Donations                                                                                                                                                                                                                                                                                                                                                                                                                                                                                                                         | 23,333                                                                                                                                                                                                   | 23,217                                                                                                                                                                                                       | 1/0,0                                                                                                                                                                               |
| Sports Associations and Foundations                                                                                                                                                                                                                                                                                                                                                                                                                                                                                                       | 25,395                                                                                                                                                                                                   | 199,317                                                                                                                                                                                                      | 173,6                                                                                                                                                                               |
| Donations                                                                                                                                                                                                                                                                                                                                                                                                                                                                                                                                 | 23,393                                                                                                                                                                                                   | 199,311                                                                                                                                                                                                      | 106,2                                                                                                                                                                               |
| Fundraising Events                                                                                                                                                                                                                                                                                                                                                                                                                                                                                                                        | 17,968                                                                                                                                                                                                   | 20,968                                                                                                                                                                                                       | 100,2                                                                                                                                                                               |
| RCA Products                                                                                                                                                                                                                                                                                                                                                                                                                                                                                                                              | 26,269                                                                                                                                                                                                   | 35,600                                                                                                                                                                                                       | 22,6                                                                                                                                                                                |
|                                                                                                                                                                                                                                                                                                                                                                                                                                                                                                                                           |                                                                                                                                                                                                          |                                                                                                                                                                                                              |                                                                                                                                                                                     |
| Regatta Income                                                                                                                                                                                                                                                                                                                                                                                                                                                                                                                            | 7,500                                                                                                                                                                                                    | 82,500                                                                                                                                                                                                       | 56,2                                                                                                                                                                                |
| Event Income                                                                                                                                                                                                                                                                                                                                                                                                                                                                                                                              | 0                                                                                                                                                                                                        | 5,000                                                                                                                                                                                                        | 5,0                                                                                                                                                                                 |
| Miscellaneous                                                                                                                                                                                                                                                                                                                                                                                                                                                                                                                             | 6,063                                                                                                                                                                                                    | 24,700                                                                                                                                                                                                       | 21,5                                                                                                                                                                                |
| Donations, Events and Fundraising                                                                                                                                                                                                                                                                                                                                                                                                                                                                                                         | 57,848                                                                                                                                                                                                   | 168,768                                                                                                                                                                                                      | 211,8                                                                                                                                                                               |
| Competition and Camp Registrations                                                                                                                                                                                                                                                                                                                                                                                                                                                                                                        | 439,837                                                                                                                                                                                                  | 448,700                                                                                                                                                                                                      | 433,9                                                                                                                                                                               |
| Sponsorships                                                                                                                                                                                                                                                                                                                                                                                                                                                                                                                              | 0                                                                                                                                                                                                        | 0                                                                                                                                                                                                            |                                                                                                                                                                                     |
|                                                                                                                                                                                                                                                                                                                                                                                                                                                                                                                                           |                                                                                                                                                                                                          |                                                                                                                                                                                                              |                                                                                                                                                                                     |
| Interest Earned<br>Total Revenue                                                                                                                                                                                                                                                                                                                                                                                                                                                                                                          | 52,533<br>5,145,905                                                                                                                                                                                      | 88,533<br>6,817,726                                                                                                                                                                                          |                                                                                                                                                                                     |
|                                                                                                                                                                                                                                                                                                                                                                                                                                                                                                                                           |                                                                                                                                                                                                          |                                                                                                                                                                                                              | 6,663,6                                                                                                                                                                             |
| Total Revenue<br>xpenses                                                                                                                                                                                                                                                                                                                                                                                                                                                                                                                  | 5,145,905                                                                                                                                                                                                | 6,817,726                                                                                                                                                                                                    | 6,663,6                                                                                                                                                                             |
| Total Revenue<br>xpenses<br>ommunications, Marketing Initiatives<br>Membership Services                                                                                                                                                                                                                                                                                                                                                                                                                                                   | 5,145,905<br>127,517<br>159,375                                                                                                                                                                          | 6,817,726<br>286,568<br>280,100                                                                                                                                                                              | 6,663,6<br>274,8<br>275,0                                                                                                                                                           |
| Total Revenue<br>xpenses<br>ommunications, Marketing Initiatives<br>Membership Services<br>Official Languages                                                                                                                                                                                                                                                                                                                                                                                                                             | 5,145,905<br>127,517<br>159,375<br>22,802                                                                                                                                                                | 6,817,726<br>286,568<br>280,100<br>37,000                                                                                                                                                                    | 6,663,6<br>274,8<br>275,<br>37,                                                                                                                                                     |
| Total Revenue<br>xpenses<br>ommunications, Marketing Initiatives<br>Membership Services<br>Official Languages<br>embership Services                                                                                                                                                                                                                                                                                                                                                                                                       | 5,145,905<br>127,517<br>159,375<br>22,802<br>182,178                                                                                                                                                     | 6,817,726<br>286,568<br>280,100<br>37,000<br>317,100                                                                                                                                                         | 6,663,6<br>274,8<br>275,<br>37,<br>312,0                                                                                                                                            |
| Total Revenue<br>xpenses<br>ommunications, Marketing Initiatives<br>Membership Services<br>Official Languages                                                                                                                                                                                                                                                                                                                                                                                                                             | 5,145,905<br>127,517<br>159,375<br>22,802<br>182,178<br>206,034                                                                                                                                          | 6,817,726<br>286,568<br>280,100<br>37,000<br>317,100<br>396,309                                                                                                                                              | 6,663,6<br>274,1<br>275,<br>37,<br>312,6<br>366,                                                                                                                                    |
| Total Revenue<br>xpenses<br>ommunications, Marketing Initiatives<br>Membership Services<br>official Languages<br>embership Services<br>National Operations                                                                                                                                                                                                                                                                                                                                                                                | 5,145,905<br>127,517<br>159,375<br>22,802<br>182,178<br>206,034<br>9,582                                                                                                                                 | 6,817,726<br>286,568<br>280,100<br>37,000<br>317,100<br>396,309<br>70,000                                                                                                                                    | 6,663,6<br>274,8<br>275,<br>37,<br>312,(<br>366,<br>60,                                                                                                                             |
| Total Revenue<br>xpenses<br>ommunications, Marketing Initiatives<br>Membership Services<br>Official Languages<br>embership Services<br>National Operations<br>Governance<br>International & Domestic Assoc                                                                                                                                                                                                                                                                                                                                | 5,145,905<br>127,517<br>159,375<br>22,802<br>182,178<br>206,034                                                                                                                                          | 6,817,726<br>286,568<br>280,100<br>37,000<br>317,100<br>396,309                                                                                                                                              | 6,663,6<br>274,8<br>275,0<br>37,0<br>312,0<br>366,0<br>60,0<br>7,0                                                                                                                  |
| Total Revenue<br>xpenses<br>ommunications, Marketing Initiatives<br>Membership Services<br>Official Languages<br>embership Services<br>National Operations<br>Governance                                                                                                                                                                                                                                                                                                                                                                  | 5,145,905<br>127,517<br>159,375<br>22,802<br>182,178<br>206,034<br>9,582<br>1,116                                                                                                                        | 6,817,726<br>286,568<br>280,100<br>37,000<br>317,100<br>396,309<br>70,000<br>8,600                                                                                                                           | 6,663,6<br>274,8<br>275,0<br>37,0<br>312,0<br>366,0<br>60,0<br>7,0<br>434,2                                                                                                         |
| Total Revenue<br>xpenses<br>ommunications, Marketing Initiatives<br>Membership Services<br>Official Languages<br>embership Services<br>National Operations<br>Governance<br>International & Domestic Assoc<br>overnance and National Operations                                                                                                                                                                                                                                                                                           | 5,145,905<br>127,517<br>159,375<br>22,802<br>182,178<br>206,034<br>9,582<br>1,116<br>216,732                                                                                                             | 6,817,726<br>286,568<br>280,100<br>37,000<br>317,100<br>396,309<br>70,000<br>8,600<br>474,909                                                                                                                | 6,663,6<br>274,8<br>275,<br>37,0<br>312,0<br>60,<br>7,0<br>434,2<br>4,663,8                                                                                                         |
| Total Revenue<br>xpenses<br>ommunications, Marketing Initiatives<br>Membership Services<br>official Languages<br>embership Services<br>National Operations<br>Governance<br>International & Domestic Assoc<br>overnance and National Operations<br>igh Performance<br>Domestic/HP Bridge Coach Education                                                                                                                                                                                                                                  | 5,145,905<br>127,517<br>159,375<br>22,802<br>182,178<br>206,034<br>9,582<br>1,116<br>216,732<br>2,896,341                                                                                                | 6,817,726<br>286,568<br>280,100<br>37,000<br>317,100<br>396,309<br>70,000<br>8,600<br>474,909<br>4,830,492                                                                                                   | 6,663,6<br>274,8<br>275,<br>37,<br>312,0<br>60,0<br>7,<br>434,2<br>4,663,8<br>126,4                                                                                                 |
| Total Revenue<br>xpenses<br>ommunications, Marketing Initiatives<br>Membership Services<br>Official Languages<br>embership Services<br>National Operations<br>Governance<br>International & Domestic Assoc<br>overnance and National Operations<br>igh Performance                                                                                                                                                                                                                                                                        | 5,145,905<br>127,517<br>159,375<br>22,802<br>182,178<br>206,034<br>9,582<br>1,116<br>216,732<br>2,896,341<br>66,277                                                                                      | 6,817,726<br>286,568<br>280,100<br>37,000<br>317,100<br>396,309<br>70,000<br>8,600<br>474,909<br>4,830,492<br>129,382                                                                                        | 6,663,6<br>274,8<br>275,<br>37,<br>312,0<br>366,<br>60,<br>7,<br>434,2<br>4,663,8<br>126,<br>573,                                                                                   |
| Total Revenue<br>xpenses<br>ommunications, Marketing Initiatives<br>Membership Services<br>Official Languages<br>embership Services<br>National Operations<br>Governance<br>International & Domestic Assoc<br>overnance and National Operations<br>igh Performance<br>Domestic/HP Bridge Coach Education<br>RCA Regattas and Events                                                                                                                                                                                                       | 5,145,905<br>127,517<br>159,375<br>22,802<br>182,178<br>206,034<br>9,582<br>1,116<br>216,732<br>2,896,341<br>66,277<br>489,086                                                                           | 6,817,726<br>286,568<br>280,100<br>37,000<br>317,100<br>396,309<br>70,000<br>8,600<br>474,909<br>4,830,492<br>129,382<br>585,378                                                                             | 6,663,6<br>274,8<br>275,0<br>37,0<br>366,0<br>60,0<br>7,1<br>434,2<br>4,663,8<br>126,1<br>573,5<br>231,0                                                                            |
| Total Revenue<br>xpenses<br>ommunications, Marketing Initiatives<br>Membership Services<br>Official Languages<br>embership Services<br>National Operations<br>Governance<br>International & Domestic Assoc<br>overnance and National Operations<br>igh Performance<br>Domestic/HP Bridge Coach Education<br>RCA Regattas and Events<br>Sport Participation Development/Safe Sport                                                                                                                                                         | 5,145,905<br>127,517<br>159,375<br>22,802<br>182,178<br>206,034<br>9,582<br>1,116<br>216,732<br>2,896,341<br>66,277<br>489,086<br>93,453                                                                 | 6,817,726<br>286,568<br>280,100<br>37,000<br>317,100<br>396,309<br>70,000<br>8,600<br>474,909<br>4,830,492<br>129,382<br>585,378<br>189,594                                                                  | 6,663,6<br>274,8<br>275,0<br>312,0<br>366,0<br>60,0<br>7,0<br>434,2<br>4,663,8<br>126,0<br>573,2<br>231,0<br>37,0                                                                   |
| Total Revenue<br>xpenses<br>ommunications, Marketing Initiatives<br>Membership Services<br>Official Languages<br>embership Services<br>National Operations<br>Governance<br>International & Domestic Assoc<br>overnance and National Operations<br>igh Performance<br>Domestic/HP Bridge Coach Education<br>RCA Regattas and Events<br>Sport Participation Development/Safe Sport<br>Umpires Committee                                                                                                                                    | 5,145,905<br>127,517<br>159,375<br>22,802<br>182,178<br>206,034<br>9,582<br>1,116<br>216,732<br>2,896,341<br>66,277<br>489,086<br>93,453<br>10,874                                                       | 6,817,726<br>286,568<br>280,100<br>37,000<br>317,100<br>396,309<br>70,000<br>8,600<br>474,909<br>4,830,492<br>129,382<br>585,378<br>189,594<br>37,450                                                        | 6,663,6<br>274,8<br>275,0<br>37,0<br>312,0<br>366,0<br>60,0<br>7,6<br>434,2<br>4,663,8<br>126,4<br>573,5<br>231,0<br>37,4<br>2,2                                                    |
| Total Revenue<br>xpenses<br>ommunications, Marketing Initiatives<br>Membership Services<br>Official Languages<br>embership Services<br>National Operations<br>Governance<br>International & Domestic Assoc<br>overnance and National Operations<br>igh Performance<br>Domestic/HP Bridge Coach Education<br>RCA Regattas and Events<br>Sport Participation Development/Safe Sport<br>Umpires Committee<br>Safety and Events Committee                                                                                                     | 5,145,905<br>127,517<br>159,375<br>22,802<br>182,178<br>206,034<br>9,582<br>1,116<br>216,732<br>2,896,341<br>66,277<br>489,086<br>93,453<br>10,874<br>807                                                | 6,817,726<br>286,568<br>280,100<br>37,000<br>317,100<br>396,309<br>70,000<br>8,600<br>474,909<br>4,830,492<br>129,382<br>585,378<br>189,594<br>37,450<br>2,500                                               | 6,663,6<br>274,1<br>275,<br>37,<br>312,<br>366,<br>60,<br>7,<br>44,663,1<br>126,<br>573,<br>231,<br>37,<br>231,<br>37,<br>50,                                                       |
| Total Revenue xpenses ommunications, Marketing Initiatives Membership Services official Languages embership Services National Operations Governance International & Domestic Assoc overnance and National Operations igh Performance Domestic/HP Bridge Coach Education RCA Regattas and Events Sport Participation Development/Safe Sport Umpires Committee Safety and Events Committee Domestic Development                                                                                                                             | 5,145,905<br>127,517<br>159,375<br>22,802<br>182,178<br>206,034<br>9,582<br>1,116<br>216,732<br>2,896,341<br>66,277<br>489,086<br>93,453<br>10,874<br>807<br>22,433                                      | 6,817,726<br>286,568<br>280,100<br>37,000<br>317,100<br>396,309<br>70,000<br>8,600<br>474,909<br>4,830,492<br>129,382<br>585,378<br>189,594<br>37,450<br>2,500<br>33,251                                     | 6,663,6<br>274,6<br>275,0<br>37,3<br>312,0<br>366,0<br>60,1<br>7,4<br>434,2<br>4,663,6<br>126,4<br>573,5<br>231,0<br>37,4<br>2,1<br>57,5<br>231,0<br>37,4<br>2,5<br>50,5<br>1,021,1 |
| Total Revenue xpenses ommunications, Marketing Initiatives Membership Services Official Languages embership Services National Operations Governance International & Domestic Assoc overnance and National Operations igh Performance Domestic/HP Bridge Coach Education RCA Regattas and Events Sport Participation Development/Safe Sport Umpires Committee Domestic Development omestic Development Total Operating Expenses                                                                                                            | 5,145,905<br>127,517<br>159,375<br>22,802<br>182,178<br>206,034<br>9,582<br>1,116<br>216,732<br>2,896,341<br>66,277<br>489,086<br>93,453<br>10,874<br>807<br>22,433<br>682,930<br>4,105,698              | 6,817,726<br>286,568<br>280,100<br>37,000<br>317,100<br>396,309<br>70,000<br>8,600<br>474,909<br>4,830,492<br>129,382<br>585,378<br>189,594<br>37,450<br>2,500<br>33,251<br>977,555<br>6,886,623             | 40,0<br>6,663,6<br>274,8<br>275,0<br>37,0<br>312,0<br>366,6<br>60,0<br>7,6<br>434,2<br>4,663,8<br>126,4<br>573,5<br>231,0<br>37,4<br>50,5<br>1,021,1<br>6,706,0<br>(42,40           |
| Total Revenue<br>xpenses<br>ommunications, Marketing Initiatives<br>Membership Services<br>Official Languages<br>embership Services<br>National Operations<br>Governance<br>International & Domestic Assoc<br>overnance and National Operations<br>igh Performance<br>Domestic/HP Bridge Coach Education<br>RCA Regattas and Events<br>Sport Participation Development/Safe Sport<br>Umpires Committee<br>Safety and Events Committee<br>Domestic Development<br>omestic Development<br>Total Operating Expenses<br>ncome from Operations | 5,145,905<br>127,517<br>159,375<br>22,802<br>182,178<br>206,034<br>9,582<br>1,116<br>216,732<br>2,896,341<br>66,277<br>489,086<br>93,453<br>10,874<br>807<br>22,433<br>682,930<br>4,105,698<br>1,040,206 | 6,817,726<br>286,568<br>280,100<br>37,000<br>317,100<br>396,309<br>70,000<br>8,600<br>474,909<br>4,830,492<br>129,382<br>585,378<br>189,594<br>37,450<br>2,500<br>33,251<br>977,555<br>6,886,623<br>(68,897) | 6,663,6<br>274,8<br>275,0<br>37,0<br>312,0<br>366,6<br>60,0<br>7,6<br>434,2<br>4,663,8<br>126,4<br>573,5<br>231,0<br>37,4<br>2,2<br>50,5<br>1,021,1                                 |
| Total Revenue xpenses ommunications, Marketing Initiatives Membership Services Official Languages embership Services National Operations Governance International & Domestic Assoc overnance and National Operations igh Performance Domestic/HP Bridge Coach Education RCA Regattas and Events Sport Participation Development/Safe Sport Umpires Committee Domestic Development omestic Development Total Operating Expenses                                                                                                            | 5,145,905<br>127,517<br>159,375<br>22,802<br>182,178<br>206,034<br>9,582<br>1,116<br>216,732<br>2,896,341<br>66,277<br>489,086<br>93,453<br>10,874<br>807<br>22,433<br>682,930<br>4,105,698              | 6,817,726<br>286,568<br>280,100<br>37,000<br>317,100<br>396,309<br>70,000<br>8,600<br>474,909<br>4,830,492<br>129,382<br>585,378<br>189,594<br>37,450<br>2,500<br>33,251<br>977,555<br>6,886,623             | 6,663,6<br>274,8<br>275,0<br>37,0<br>366,6<br>60,0<br>7,6<br>434,2<br>4,663,8<br>126,4<br>573,5<br>231,0<br>37,4<br>2,5<br>50,5<br>1,021,1<br>6,706,0                               |