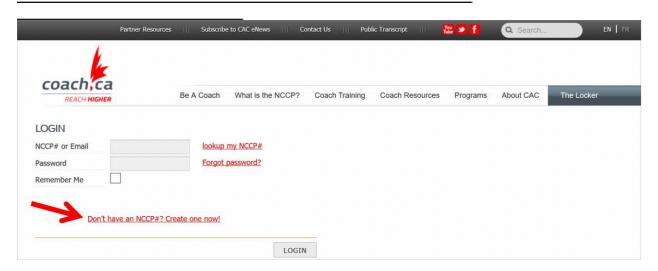

## Step 1: Create a Locker account

- 1. Go to this website: https://thelocker.coach.ca
- 2. If you already have a Locker account, log in by entering your NCCP (National Coaching Certification Program) number and your password.
- 3. If you don't have a NCCP number and Locker account yet, create one from the link provided on the login page: "Don't have an NCCP#? Create one now!". Note that if you have already done any type of NCCP training in the past (multisport or sport specific), you DO have a NCCP number. Please use the same one.
- 4. Follow the registration process, step by step.

5. Make sure that you check the box "I want to create a Locker account... for coaching events, and more!"

6. Once you have completed your registration, you will receive an e-mail notification to validate your e-mail address and asking you to create a password.