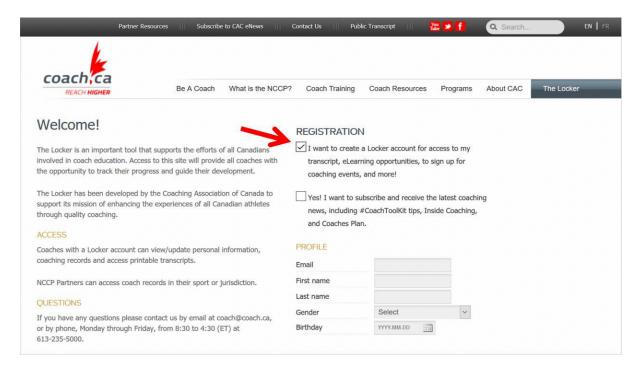

5. Make sure that you check the box "I want to create a Locker account... for coaching events, and more!"

6. Once you have completed your registration, you will receive an e-mail notification to validate your e-mail address and asking you to create a password.