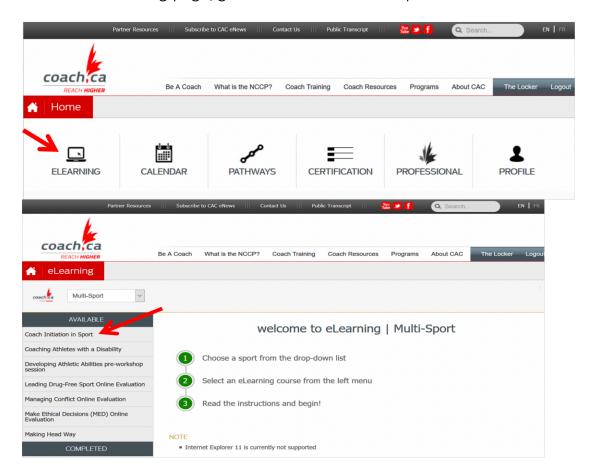

- 2. On the home page of your account, click on "eLearning".
- 3. On eLearning page, go to Coach Initiation in Sport » in the menu on the left.

4. Follow the instructions to complete "Coach Initiation in Sport" module.