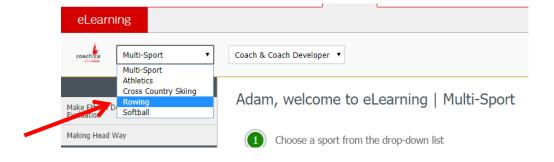

Step 3: Once completed, go to the drop-down menu and select Rowing.

Click on the RCA Rowing Essentials eLearning module and begin.

- 1. Then click on "Pay now" at the bottom of the page. You will be asked to proceed with the payment of the registration fees using a credit card. Once your payment is confirmed, make sure you scroll down to the bottom of the page and click on "Begin".
- 2. You can now complete your RCA Rowing Essentials training! Once you have started the module, you can quit at any time and continue later on from where you last left the module.
- 3. When you have completed the module, it will automatically get credited to your account and you will be credited with In Training Status in advance of your Learn to Row or RCA Coach Workshop. You will then be able to continue with in person workshop. For a schedule of available workshops in your area, please contact your Provincial Rowing Association.